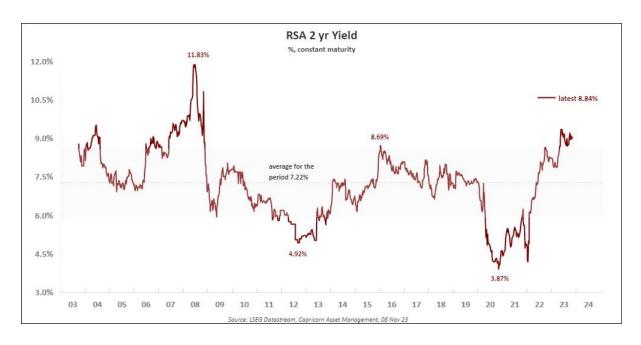

ter exceptional resilience, the U.S. economy is slowing." Brent crude futures dropped 25 cents to \$81.36 a barrel on Wednesday, while U.S. crude futures fell 35 cents to \$77.02 a barrel. Both declined to the lowest since July 24 in early Asia trade.

Declines in commodity shares amid lower energy prices were offset by a climb in growth stocks, amid expectations for lower borrowing costs.

A case in point was Japan's tech-heavy Nikkei 225, which rose 0.13% while the broader Topix sank 0.66%. MSCI's broadest index of Asia-Pacific shares outside Japan gained 0.3%, aided by gains for Chinese markets after some bullish comments from the People's Bank of China governor. Hong Kong's Hang Seng rose 0.22%, while an index of mainland blue chips added 0.1%.

**Source: Thomson Reuters Refinitiv** 



### **Domestic Markets**

South Africa's rand continued to give back some of last week's gains on Tuesday as the U.S. dollar traded higher. At 1705 GMT, the rand traded at 18.3575 against the dollar, about 0.4% weaker than its previous close. The dollar was last up more than 0.3% against a basket of major currencies.

The South African currency, susceptible to changes in global factors, rallied last week on hopes the U.S. Federal Reserve has reached the end of its policy tightening cycle following a pause in interest rate hikes. "Things have taken a drastic turn as if the market interpreted this as the end of interest rate increases," Casparus Treurnicht, portfolio manager at Gryphon Asset Management, told Reuters.

"Then the Australian central bank hiked their rates with 25 basis points