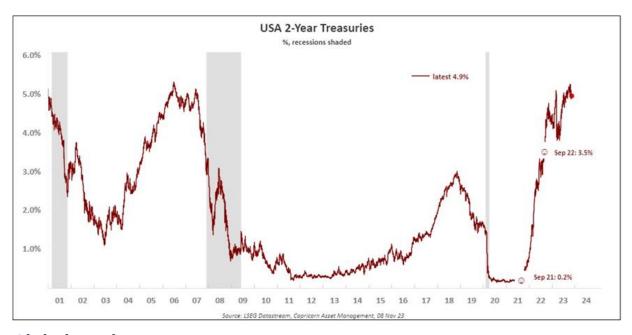

U.S. 10-year Treasury yields were little changed at 4.5789%, finding a floor after dipping as low as 4.484% on Friday for the first time since Sept. 26. They reached a 16-year high of 5.021% last month. The dollar index, which measures the currency against six major peers, was largely flat at 105.55, above the more than six-week low of 104.84 reached on Monday, but well back from the high at the start of this month at 107.11. "The markets are repositioning for a moderation in U.S. growth," pushing down long-term yields and the dollar, said Kyle Rodda, a senior markets analyst at Capital.com.